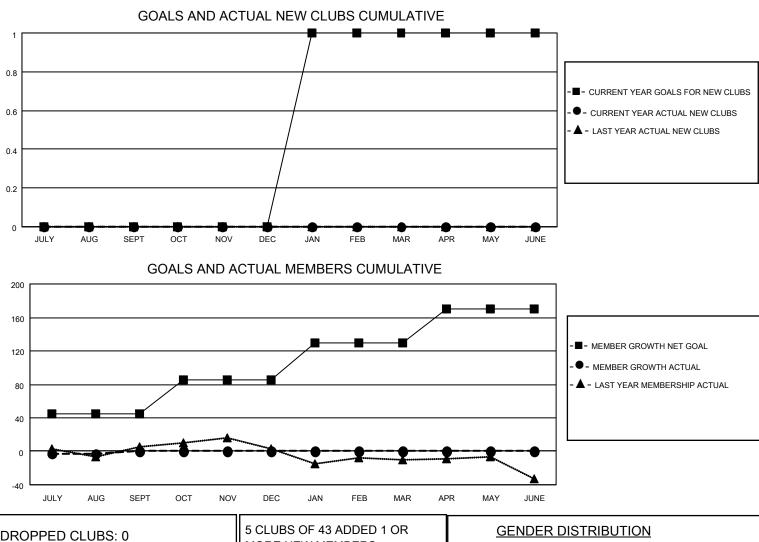

## LOCATION MINNESOTA

District 5M 10

Results as of: 8/31/2023

|                       | Club          | S         |               |                       | Men                       | nbers                   |                                                    |
|-----------------------|---------------|-----------|---------------|-----------------------|---------------------------|-------------------------|----------------------------------------------------|
| RESULTS FOR 2023-2024 |               |           |               | RESULTS FOR 2023-2024 |                           |                         |                                                    |
| QUARTER               | NEW CLUB GOAL | NEW CLUBS | DROPPED CLUBS | QUARTER               | MEMBER GROWTH NET<br>GOAL | MEMBER GROWTH<br>ACTUAL | DROPPED<br>MEMBERS ACTUAL<br>(including transfers) |
| JULY/AUG/SEPT         | 0             | 0         | 0             | JULY/AUG/SEP          | РТ 45                     | 6                       | 9                                                  |
| OCT/NOV/DEC           | 0             | 0         | 0             | OCT/NOV/DEC           | 40                        | 0                       | 0                                                  |
| JAN/FEB/MAR           | 1             | 0         | 0             | JAN/FEB/MAR           | 45                        | 0                       | 0                                                  |
| APR/MAY/JUNE          | 0             | 0         | 0             | APR/MAY/JUNE          | <u>=</u> 40               | 0                       | 0                                                  |

| DROPPED CLUBS: 0 |   | MORE NEW MEMBERS          | MALE 557 (52.70%)                            |                                        |
|------------------|---|---------------------------|----------------------------------------------|----------------------------------------|
| DROPPED MEMBERS  |   |                           | FEMALE<br>NON BINARY<br>PREFER NOT TO ANSWER | 500 (47.30%)<br>0 (0.00%)<br>0 (0.00%) |
| DECEASED         | 1 |                           | THEFERINGT TO ANOWER                         | 0 (0.0070)                             |
| CLUB CANCELLED   | 0 | CLICK HERE FOR CUMULATIVE | TOTAL FAMILY UNIT MEMBERS                    | s 264                                  |
| OTHER            | 8 | MEMBERSHIP DATA           |                                              |                                        |
| TOTAL            | 9 |                           | FAMILY MEMBERS PAYING HA                     | LF DUES 134                            |
|                  |   |                           |                                              |                                        |